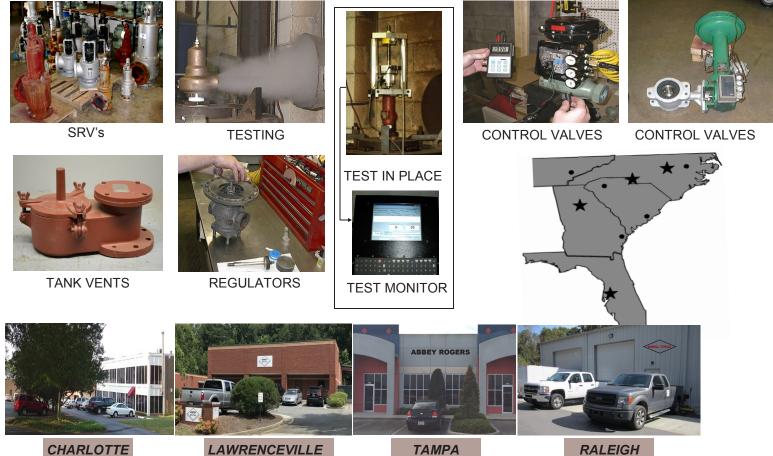

# SAFETY & RELIEF VALVE ASSEMBLY & REPAIR SINCE 1987

# Mec-Tric Control Company is Certified to assemble new Farris and Spence Safety Relief Valves.

- □ ASME certified for Section I and Section VIII, air, steam, gas, vapor and liquid
- □ NB, National Board Certified repair for <u>any</u> manufacturer
- □ More than 40 years experience with our valve technicians
- Good pricing and <u>quick</u> turn around times
- □ Mobile Valve Repair

FIELD SERVICE

Charlotte, NC • Raleigh, NC • Charleston, SC • Greenville, SC • Savannah, GA • Lawrenceville, GA • Tampa, FL