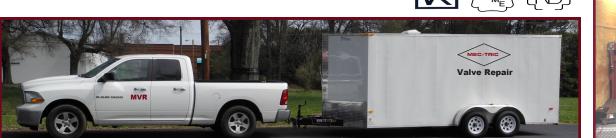

# SAFETY & RELIEF VALVE ASSEMBLY & REPAIR SINCE 1987

# Mec-Tric Control Company is Certified to assemble new Farris and Spence Safety Relief Valves.

- □ ASME certified for Section I and Section VIII, air, steam, gas, vapor and liquid
- □ NB, National Board Certified repair for <u>any</u> manufacturer
- □ More than 40 years experience with our valve technicians
- Good pricing and <u>quick</u> turn around times
- □ Mobile Valve Repair

FIELD SERVICE

Charlotte, NC • Raleigh, NC • Charleston, SC • Greenville, SC • Savannah, GA • Lawrenceville, GA • Tampa, FL